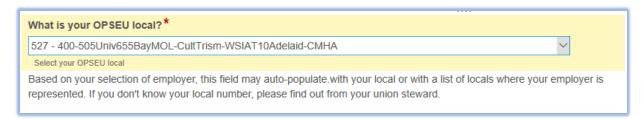

The next section asks for your Local and Job status information. As explained earlier, in many cases the Local field will be automatically populated based on the selection in "Where do you work?" field. For example, if you work at the District of Parry Sound Social Services Administration Board, then your OPSEU/SEFPO Local is automatically populated as 324:

| District Of Parry Sound Social Services Admini                                                          | stration Board                                         |                                          |
|---------------------------------------------------------------------------------------------------------|--------------------------------------------------------|------------------------------------------|
| Select your employer                                                                                    |                                                        |                                          |
| Clicking on the Employer field will display a list<br>or type part of your employer's name and the list |                                                        | through the list and choose your employe |
| Work address: street number, street name                                                                |                                                        |                                          |
| Work address: city                                                                                      |                                                        |                                          |
| Job title*                                                                                              | Employee number (?)                                    | Date of hire* (?)                        |
|                                                                                                         |                                                        |                                          |
|                                                                                                         |                                                        | vyvv-MM-dd                               |
| What is your OPSEU local?*                                                                              |                                                        |                                          |
| 324 - DistrictofParrySoundSocialServicesAdmi                                                            | nBoard/CommunityLivingParrySound                       | ~                                        |
| Select your OPSEU local                                                                                 |                                                        |                                          |
| Based on your selection of employer, this field r<br>represented. If you don't know your local number   |                                                        |                                          |
| You work in the Broader Public Sector                                                                   | (BPS)                                                  |                                          |
| What is your job status?*                                                                               |                                                        |                                          |
| ○ Full-time ○ Reg. Part-time ○ Relief/Casua                                                             | al                                                     |                                          |
| Diasco f                                                                                                | III in all mandatory fields to proceed to Next section | 00                                       |

If you, however, do not see the local field populated by the system, this means that your employer is linked to multiple locals and you must find out which one is yours. Scroll through the list to select. The list provides some descriptions, but it is always best to seek assistance from your unit steward or regional office staff prior to submitting the application. Refer to the section "Before you begin.." earlier in this document. This is to confirm that the information you provide reflects your local accurately.