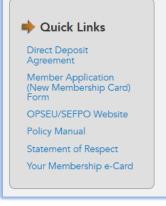

Find the link to the **Member Application (New Membership Card) Form** under Quick Links in your member profile:

Click on the link and the form will open in a separate browser tab (window).