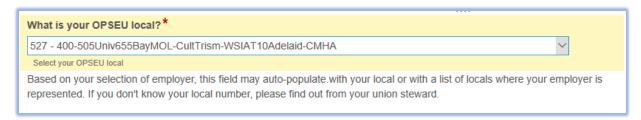

The next section asks for your Local and Job status information. As explained earlier, in many cases the Local field will be automatically populated based on the selection in "Where do you work?" field. For example, if you work at the District of Parry Sound Social Services Administration Board, then your OPSEU/SEFPO Local is automatically populated as 324:

| District Of Parry Sound Social Services Admini                                                          | stration Board                                         |                                          |
|---------------------------------------------------------------------------------------------------------|--------------------------------------------------------|------------------------------------------|
| Select your employer                                                                                    |                                                        |                                          |
| Clicking on the Employer field will display a list<br>or type part of your employer's name and the list |                                                        | through the list and choose your employe |
| Work address: street number, street name                                                                |                                                        |                                          |
| Work address: city                                                                                      |                                                        |                                          |
| Job title*                                                                                              | Employee number (?)                                    | Date of hire* (?)                        |
|                                                                                                         |                                                        |                                          |
|                                                                                                         |                                                        | vyvv-MM-dd                               |
| What is your OPSEU local?*                                                                              |                                                        |                                          |
| 324 - DistrictofParrySoundSocialServicesAdmi                                                            | nBoard/CommunityLivingParrySound                       | ~                                        |
| Select your OPSEU local                                                                                 |                                                        |                                          |
| Based on your selection of employer, this field r<br>represented. If you don't know your local number   |                                                        |                                          |
| You work in the Broader Public Sector                                                                   | (BPS)                                                  |                                          |
| What is your job status?*                                                                               |                                                        |                                          |
| ○ Full-time ○ Reg. Part-time ○ Relief/Casua                                                             | al                                                     |                                          |
| Diasco f                                                                                                | III in all mandatory fields to proceed to Next section | 00                                       |

If you, however, do not see the local field populated by the system, this means that your employer is linked to multiple locals and you must find out which one is yours. Scroll through the list to select. The list provides some descriptions, but it is always best to seek assistance from your unit steward or regional office staff prior to submitting the application. Refer to the section "Before you begin.." earlier in this document. This is to confirm that the information you provide reflects your local accurately.